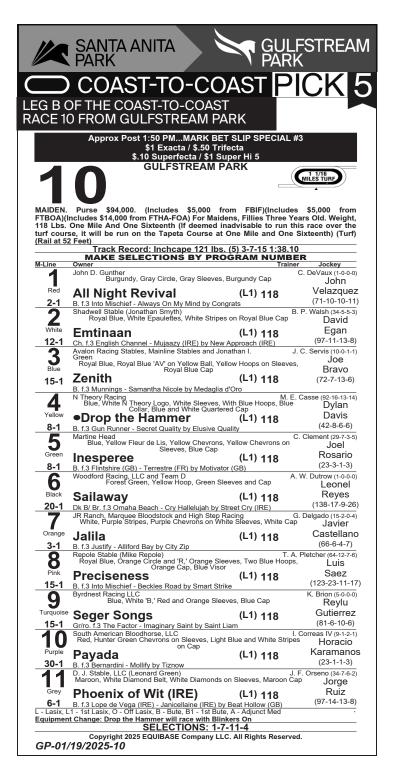

| ute, A - Adjunct Med                                                                                          |                                                                                                 |
| GP-01                                                 | Copyright 2025 EQUIBASE Company<br>/19/2025-9                                                                                                                                                                                                                                         |                                                                                                               | ed.                                                                                             |



|                                     | SANTA ANITA                                                                                                                                                                                                           | gulf<br>Mrk                | STRE/                                    | ٩M          |
|-------------------------------------|-----------------------------------------------------------------------------------------------------------------------------------------------------------------------------------------------------------------------|----------------------------|------------------------------------------|-------------|
|                                     | COAST-TO-COAST