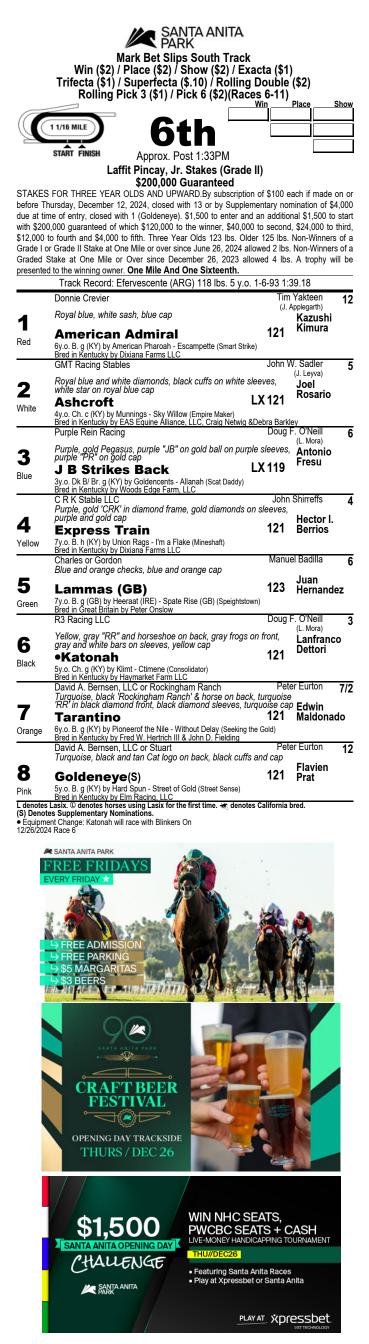

|                  |                | Flavien                   |       |
| Brown        | Sareeha (IRE)<br>5y.o. B. m (IRE) by Shamardal - Saraha (GB) (Dansili (GB))                                                 | L                | 125            | Prat<br>\$50              | ,000, |
|              | Bred in Ireland by Shadwell Estate Company Limited                                                                          |                  | lifornia       |                           | ,000  |
|              | Lasix. © denotes horses using Lasix for the first time. 🕷 denot<br>as Golden State Series eligible.                         | les Ca           | antornia b     | nea.                      |       |

• Denotes Golden State Series eligible 12/26/2024 Race 5







### YOUR CALIFORNIA TO VEGAS CONNECTION<sup>™</sup> \_MS PA



MUST BE 21 OR OLDER TO ENTER/PARTICIPATE. PLEASE GAM BIBLY. 1-800-GAMBLER.

👬 👬 🏭 🕘 🕝 🕝 🖉

|            | ANTA ANITA<br>PARK                                                                                                                   |           |                        |        |
|------------|--------------------------------------------------------------------------------------------------------------------------------------|-----------|------------------------|--------|
|            | Mark Bet Slips South Track                                                                                                           |           |                        |        |
|            | Win (\$2) / Place (\$2) / Show (\$2) /